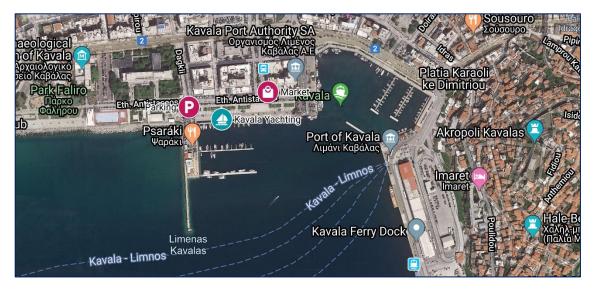

# Welcome to our Base in Kavala!





Google maps: Kavala Yachting



## Base Manager and Support:

- Danai Giannakoudi (+306942201528) (viber and what's up)
- Theodor Giannakoudis (+306977357038)

#### Transfer to base:

- From Kavala airport (27 km): you can take a taxi (3-4 people max per taxi) or let us arrange your transfer with a mini bus (approx. cost 40 euro)
- From Thessaloniki airport (130km): you can take either a taxi, a mini bus or you can come by bus (you have to go first from the airport to the bus station "Macedonia") (approx. taxi cost 150 euro, mini bus 200 euro)

#### **Useful Information:**

- Parking on the base: 6euro/ day.
- Super market 100metres of the base.
- Many taverns, shops, pharmacy stores.
- Many places to visit as Kavala is an old city of 70.000 people.
- Many excursions with or without the